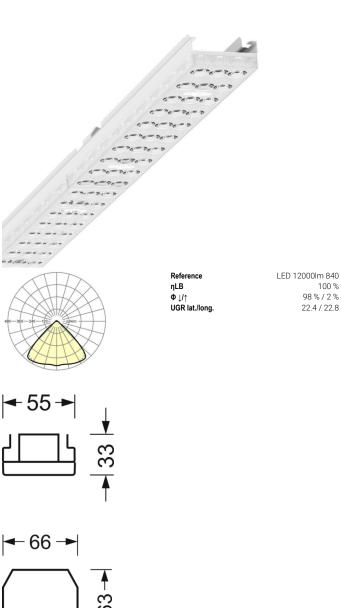

# SRGOB /1500 LED 12000 840 • vw RAL 9016 • DALI2 • 19410006060

Device mount - Individual.Lens.Optic - direct wide distribution - visually continuous

Device mount made of a galvanised, profiled steel sheet; surface coated with polyester resin. Tool-free attachment with design-integrated pressure caps guarantee protection against theft and dismantling. Housing colour traffic white RAL 9016; Direct, wide-beam light distribution using individual LED lens optic made of PMMA plastic. The single lens optics ensure absolute ease of assembly and are simple to maintain thanks to the easily cleaned surface. The inner rhythm of the 3-row single lens arrangement and the overriding device mount are perfectly in tune to guarantee a homogeneous appearance in the object. Electrical connection by means of a fixed, 5-pin, quick-fit plug connector and a free choice of phases. Integrated guide for fast contacting. They are exchangeable, permit modernisation and reliably prolong the service life of the overall system.

## **DEEP-LINK**

| Order number                     | 19410006060                                                               | https://www.regiolux.de/en/article/1941000606                                                                                                                                                                                                                                                                                                                                                                                                                                                                                                                                                                                                                                                                                                                                                                                                                                                                                                                                                                                                                                                                                                                                                                                                                                                                                                                                                                                                                                                                                                                                                                                                                                                                                                                                                                                                                                                                                                                                                                                                                                                                                 |
|----------------------------------|---------------------------------------------------------------------------|-------------------------------------------------------------------------------------------------------------------------------------------------------------------------------------------------------------------------------------------------------------------------------------------------------------------------------------------------------------------------------------------------------------------------------------------------------------------------------------------------------------------------------------------------------------------------------------------------------------------------------------------------------------------------------------------------------------------------------------------------------------------------------------------------------------------------------------------------------------------------------------------------------------------------------------------------------------------------------------------------------------------------------------------------------------------------------------------------------------------------------------------------------------------------------------------------------------------------------------------------------------------------------------------------------------------------------------------------------------------------------------------------------------------------------------------------------------------------------------------------------------------------------------------------------------------------------------------------------------------------------------------------------------------------------------------------------------------------------------------------------------------------------------------------------------------------------------------------------------------------------------------------------------------------------------------------------------------------------------------------------------------------------------------------------------------------------------------------------------------------------|
| EAN number                       | 4020863405237                                                             |                                                                                                                                                                                                                                                                                                                                                                                                                                                                                                                                                                                                                                                                                                                                                                                                                                                                                                                                                                                                                                                                                                                                                                                                                                                                                                                                                                                                                                                                                                                                                                                                                                                                                                                                                                                                                                                                                                                                                                                                                                                                                                                               |
| Commodity code                   | 94051190                                                                  |                                                                                                                                                                                                                                                                                                                                                                                                                                                                                                                                                                                                                                                                                                                                                                                                                                                                                                                                                                                                                                                                                                                                                                                                                                                                                                                                                                                                                                                                                                                                                                                                                                                                                                                                                                                                                                                                                                                                                                                                                                                                                                                               |
| Certification mark               | IP 20, Protection class I, ENEC10 VDE, F,<br>HACCP                        |                                                                                                                                                                                                                                                                                                                                                                                                                                                                                                                                                                                                                                                                                                                                                                                                                                                                                                                                                                                                                                                                                                                                                                                                                                                                                                                                                                                                                                                                                                                                                                                                                                                                                                                                                                                                                                                                                                                                                                                                                                                                                                                               |
|                                  | DIN10500/Food/IFS-application-related<br>suitability/BRC, Indoor, CE      |                                                                                                                                                                                                                                                                                                                                                                                                                                                                                                                                                                                                                                                                                                                                                                                                                                                                                                                                                                                                                                                                                                                                                                                                                                                                                                                                                                                                                                                                                                                                                                                                                                                                                                                                                                                                                                                                                                                                                                                                                                                                                                                               |
| Impact resistance (IK rating)    | IK03 (-20°C bis 25°C)                                                     |                                                                                                                                                                                                                                                                                                                                                                                                                                                                                                                                                                                                                                                                                                                                                                                                                                                                                                                                                                                                                                                                                                                                                                                                                                                                                                                                                                                                                                                                                                                                                                                                                                                                                                                                                                                                                                                                                                                                                                                                                                                                                                                               |
| Ambient temperatur               | ta -20°C to 25°C                                                          | 17 1.7                                                                                                                                                                                                                                                                                                                                                                                                                                                                                                                                                                                                                                                                                                                                                                                                                                                                                                                                                                                                                                                                                                                                                                                                                                                                                                                                                                                                                                                                                                                                                                                                                                                                                                                                                                                                                                                                                                                                                                                                                                                                                                                        |
| Special properties               | Ready for IoT                                                             | A CONTRACTOR OF THE ACTION OF |
| Warranty period                  | 5 years                                                                   | 6- " * e = *                                                                                                                                                                                                                                                                                                                                                                                                                                                                                                                                                                                                                                                                                                                                                                                                                                                                                                                                                                                                                                                                                                                                                                                                                                                                                                                                                                                                                                                                                                                                                                                                                                                                                                                                                                                                                                                                                                                                                                                                                                                                                                                  |
| State funding programs           | BEG - Federal funding for efficient buildings<br>(valid only for Germany) | 6-7e-7e-7                                                                                                                                                                                                                                                                                                                                                                                                                                                                                                                                                                                                                                                                                                                                                                                                                                                                                                                                                                                                                                                                                                                                                                                                                                                                                                                                                                                                                                                                                                                                                                                                                                                                                                                                                                                                                                                                                                                                                                                                                                                                                                                     |
| ELECTRICAL ENGINEERI             | NG                                                                        | C=3e=3e=3                                                                                                                                                                                                                                                                                                                                                                                                                                                                                                                                                                                                                                                                                                                                                                                                                                                                                                                                                                                                                                                                                                                                                                                                                                                                                                                                                                                                                                                                                                                                                                                                                                                                                                                                                                                                                                                                                                                                                                                                                                                                                                                     |
| Controller                       | Electronic driver DALI2 (1 pcs.)                                          | e=he=be=b                                                                                                                                                                                                                                                                                                                                                                                                                                                                                                                                                                                                                                                                                                                                                                                                                                                                                                                                                                                                                                                                                                                                                                                                                                                                                                                                                                                                                                                                                                                                                                                                                                                                                                                                                                                                                                                                                                                                                                                                                                                                                                                     |
| System output                    | 68W                                                                       | concerned a second                                                                                                                                                                                                                                                                                                                                                                                                                                                                                                                                                                                                                                                                                                                                                                                                                                                                                                                                                                                                                                                                                                                                                                                                                                                                                                                                                                                                                                                                                                                                                                                                                                                                                                                                                                                                                                                                                                                                                                                                                                                                                                            |
| Mains voltage                    | 230V/50Hz                                                                 |                                                                                                                                                                                                                                                                                                                                                                                                                                                                                                                                                                                                                                                                                                                                                                                                                                                                                                                                                                                                                                                                                                                                                                                                                                                                                                                                                                                                                                                                                                                                                                                                                                                                                                                                                                                                                                                                                                                                                                                                                                                                                                                               |
| Energy efficiency class/light so | urce C                                                                    |                                                                                                                                                                                                                                                                                                                                                                                                                                                                                                                                                                                                                                                                                                                                                                                                                                                                                                                                                                                                                                                                                                                                                                                                                                                                                                                                                                                                                                                                                                                                                                                                                                                                                                                                                                                                                                                                                                                                                                                                                                                                                                                               |
| LIGHTING TECHNOLOGY              |                                                                           | and and and a second and a se                                                                                                                                                                                                                                            |
| Placement                        | LED, Colour rendering/Light colour<br>CRI ≥ 80 / 4000K                    | Reference LED 12000Im 8-   ηLB 100   υμ 0000 / 0                                                                                                                                                                                                                                                                                                                                                                                                                                                                                                                                                                                                                                                                                                                                                                                                                                                                                                                                                                                                                                                                                                                                                                                                                                                                                                                                                                                                                                                                                                                                                                                                                                                                                                                                                                                                                                                                                                                                                                                                                                                                              |
| Colour tolerance (MacAdam)       | 3SDCM                                                                     | Φ ↓/↑ 98 % / 2   UGR lat./long. 22.4 / 22                                                                                                                                                                                                                                                                                                                                                                                                                                                                                                                                                                                                                                                                                                                                                                                                                                                                                                                                                                                                                                                                                                                                                                                                                                                                                                                                                                                                                                                                                                                                                                                                                                                                                                                                                                                                                                                                                                                                                                                                                                                                                     |
| Photobiological safety (Lumina   | ire) RG1                                                                  | 40-30-240-100                                                                                                                                                                                                                                                                                                                                                                                                                                                                                                                                                                                                                                                                                                                                                                                                                                                                                                                                                                                                                                                                                                                                                                                                                                                                                                                                                                                                                                                                                                                                                                                                                                                                                                                                                                                                                                                                                                                                                                                                                                                                                                                 |
| Nominal luminous flux            | 11639lm                                                                   |                                                                                                                                                                                                                                                                                                                                                                                                                                                                                                                                                                                                                                                                                                                                                                                                                                                                                                                                                                                                                                                                                                                                                                                                                                                                                                                                                                                                                                                                                                                                                                                                                                                                                                                                                                                                                                                                                                                                                                                                                                                                                                                               |
| LED service life                 | 50000h L80/B10 (Tq 25°C)                                                  |                                                                                                                                                                                                                                                                                                                                                                                                                                                                                                                                                                                                                                                                                                                                                                                                                                                                                                                                                                                                                                                                                                                                                                                                                                                                                                                                                                                                                                                                                                                                                                                                                                                                                                                                                                                                                                                                                                                                                                                                                                                                                                                               |
| Luminaire luminous efficiency    | 170lm/W                                                                   |                                                                                                                                                                                                                                                                                                                                                                                                                                                                                                                                                                                                                                                                                                                                                                                                                                                                                                                                                                                                                                                                                                                                                                                                                                                                                                                                                                                                                                                                                                                                                                                                                                                                                                                                                                                                                                                                                                                                                                                                                                                                                                                               |
| -                                |                                                                           |                                                                                                                                                                                                                                                                                                                                                                                                                                                                                                                                                                                                                                                                                                                                                                                                                                                                                                                                                                                                                                                                                                                                                                                                                                                                                                                                                                                                                                                                                                                                                                                                                                                                                                                                                                                                                                                                                                                                                                                                                                                                                                                               |
| Beam angle                       | 95° (C0) / 95 ° (C90)                                                     | <b>←</b> 55 <b>→</b>                                                                                                                                                                                                                                                                                                                                                                                                                                                                                                                                                                                                                                                                                                                                                                                                                                                                                                                                                                                                                                                                                                                                                                                                                                                                                                                                                                                                                                                                                                                                                                                                                                                                                                                                                                                                                                                                                                                                                                                                                                                                                                          |

### **MECHANICS**

| Housing colour         | traffic white RAL 9016                             |
|------------------------|----------------------------------------------------|
| Dimensions (LxWxH/DxH) | 1531mm x 55mm x 33mm                               |
| Weight (net)           | 1.9kg                                              |
| Type of installation   | Mounting rail system installation, Light structure |

#### Dimensions

| L | 1531 mm | Length |
|---|---------|--------|
| в | 55 mm   | Width  |
| н | 33 mm   | Height |